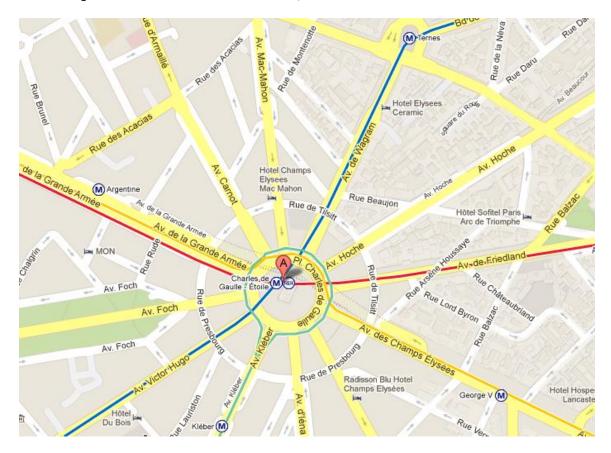

# How to access to the Champs Elysées Mac Mahon Hotel "A new boutique hotel, an Empire revisited next to the Arc de Triomphe"

Located in the famous Mac Mahon Avenue, our hotel is really few meters away from the "Arc de Triomphe" and the Champs Elysées Avenue.

The Champs Elysées Mac Mahon Hotel is within walking distance of two metro stations:

- Charles de Gaulles Etoile Lines 1, 2, 6, and RER A
- Ternes Line 2

**A private car service** is available upon request to pick you up anywhere, assist you with transportation from the Airport, train stations, day trip in Paris or to the country side.

### **Parking**

The closest car park is the Vinci located at the 17, Avenue Mac Mahon. The price is 3.40€ per hour or 35€ for 24Hrs, special packages are available if you stay 2 days or more.

For more information you can contact us directly at <a href="mailto:macmahon@book-inn-france.com">macmahon@book-inn-france.com</a>